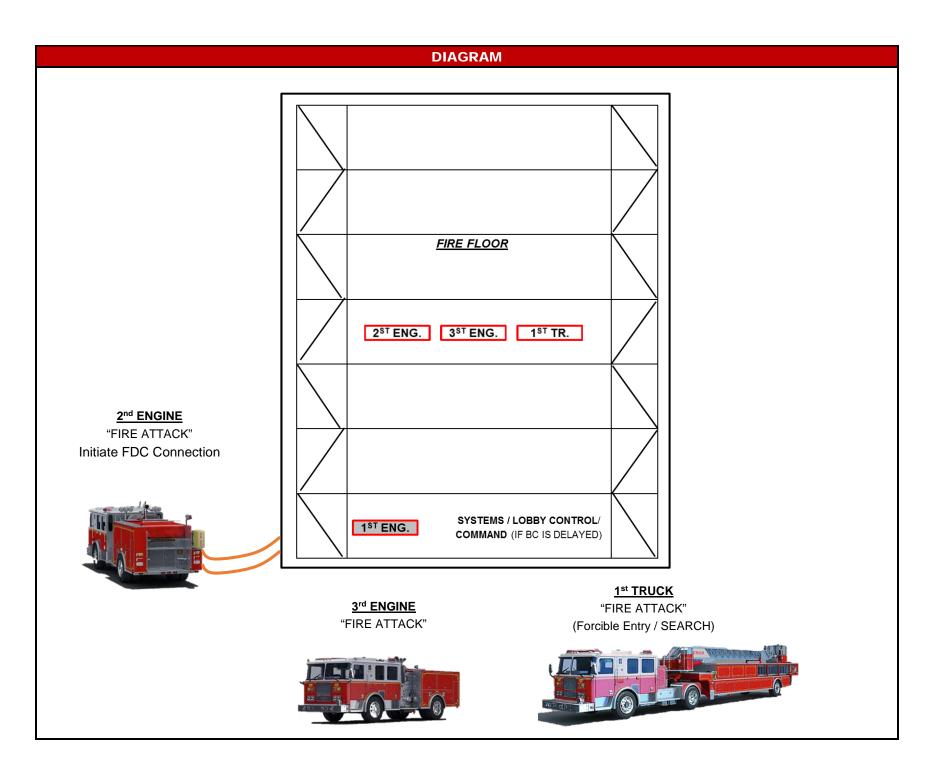

| EVOLUTION                                                                            | WEST VALLEY REGIONAL FII<br>CONSORTIUM<br>MULTI - COMI<br>STANDARD TRAINING EV                                                               |                      |                 |
|--------------------------------------------------------------------------------------|----------------------------------------------------------------------------------------------------------------------------------------------|----------------------|-----------------|
|                                                                                      |                                                                                                                                              |                      |                 |
| 304                                                                                  | HIGH RISE FIRE – Fire Attack (E2, E3, T1)                                                                                                    |                      |                 |
| EQUIPMENT<br>(2) Engine Co.                                                          |                                                                                                                                              |                      |                 |
| (1) Truck Co.                                                                        | <u>3 FF COMPANY</u>                                                                                                                          | <u>4 FF COMF</u>     |                 |
| Training Structure<br>Standpipe Connecti                                             | on N/A                                                                                                                                       | N/ A                 | 4               |
| PROCEDURE                                                                            |                                                                                                                                              |                      |                 |
| ENGINE 2<br>TIME STARTS 1.                                                           | E2 STOPS AT SINGLE POINT OF ENTRY O                                                                                                          |                      |                 |
| 2.                                                                                   |                                                                                                                                              |                      |                 |
| Ζ.                                                                                   | <ul> <li>CAPTAIN &amp; FF SELECT TOOLS &amp; EQUIPMENT FOR ASSIGNMENT</li> </ul>                                                             |                      |                 |
| -                                                                                    | ENGINEER PROCEEDS TO POSITION APPARATUS AT FDC                                                                                               |                      |                 |
| 3.                                                                                   | <ul> <li>E2 PROCEEDS TO FDC &amp; INITIATES FDC CONNECTIONS</li> <li>MINIMUM OF TWO 2 ½" HOSE LINES TO SUPPLY FDC CONNECTION</li> </ul>      |                      |                 |
|                                                                                      | <ul> <li>NO TANDEM PUMPING REQUIRED (WOULD BE COMPLETED BY E4)</li> </ul>                                                                    |                      |                 |
| 4.                                                                                   | E2 CREW DESIGNATE "FIRE ATTACK" STAIRWELL & PROCEED TO ACCESS                                                                                |                      |                 |
| 5.                                                                                   | DEPLOY 150' X 2 1/2" HOSE LINE FROM STANDPIPE CONNECTION                                                                                     |                      |                 |
|                                                                                      | <ul> <li>ACCOMPLISHED WITH E3 CREW</li> <li>STANDPIPE CONNECTION LOCATED 1</li> </ul>                                                        | 1 FLOOR BELOW FIRE F | FLOOR           |
| 6.                                                                                   | . ESTABLISH STREAM FROM HOSE LINE, ADVANCE TO TARGET AREA                                                                                    |                      |                 |
| ENGINE 3 – 1:00 MINUTE DELAY FROM START OF EVOLUTION                                 |                                                                                                                                              |                      |                 |
| 1.                                                                                   |                                                                                                                                              |                      |                 |
| 2.                                                                                   | <ul> <li>E3 CONFIRMS ASSIGNMENT TO SUPPORT E2 WITH "FIRE ATTACK"</li> <li>SELECT APPROPRIATE TOOLS &amp; EQUIPMENT FOR ASSIGNMENT</li> </ul> |                      |                 |
| 3.                                                                                   | E3 CONFIRM "FIRE ATTACK" STAIRWELL & PROCEED TO ACCESS                                                                                       |                      |                 |
| 4.                                                                                   | DEPLOY 150' X 2 ½" HOSE LINE FROM STANDPIPE CONNECTION                                                                                       |                      |                 |
|                                                                                      | ACCOMPLISHED WITH E2 CREW                                                                                                                    |                      |                 |
| 5. ESTABLISH STREAM FROM HOSE LINE, ADVANCE TO TARGET AREA                           |                                                                                                                                              |                      |                 |
|                                                                                      | 00 MINUTE DELAY FROM START OF EVOLUTIC                                                                                                       |                      |                 |
| 1.                                                                                   | <ul> <li>T1 POSITIONS APPARATUS NEAR SINGL</li> <li>CONSIDER POSITIONING APPARATUS</li> </ul>                                                |                      |                 |
| 2.                                                                                   |                                                                                                                                              |                      |                 |
|                                                                                      | <ul> <li>SELECT APPROPRIATE TOOLS &amp; EQU</li> </ul>                                                                                       | IPMENT FOR ASSIGNM   | 1ENT            |
| 3.                                                                                   | T1 CONFIRMS "FIRE ATTACK" STAIRWELL & PROCEED TO ACCESS                                                                                      |                      |                 |
| 4.                                                                                   | T1 DEPLOY LARGE AREA SEARCH ROPE TO TARGET AREA                                                                                              |                      |                 |
|                                                                                      | <ul> <li>IDENTIFY &amp; ESTABLISH APPROPRIATE</li> <li>DEPLOY SEARCH ROPE TO TARGET A</li> </ul>                                             |                      |                 |
| TIME STOPS                                                                           | 6 FIRE ATTACK, & SEARCH OBJECTIVES COMPLETE:                                                                                                 |                      |                 |
|                                                                                      | <ul> <li>HOSE LINE ADVANCED TO TARGET, ADE</li> <li>FDC CONNECTIONS COMPLETED</li> <li>T1 IN POSITION WITH EQUIPMENT TO PE</li> </ul>        |                      | ISHED (250 GPM) |
| REPARANCE<br>NERA 1440 - STANDARD ON TRAINING FOR INITIAL EMERGENCY SCENE ORERATIONS |                                                                                                                                              |                      |                 |