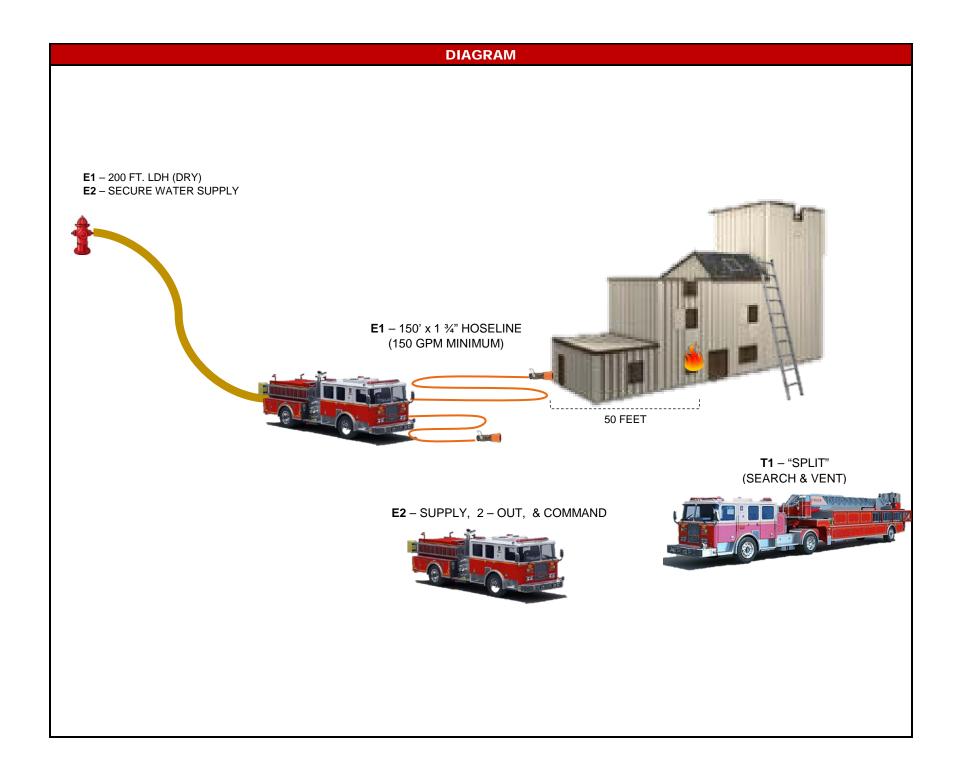

| EQUIPMENT<br>(2) Engine Co.<br>(1) Truck Co.<br>Training Structure<br>Water Supply<br>ENGINE 1<br>TIME STARTS 1. E1<br>2. E1<br>3. E1<br>4. E1<br>5. E1<br>6. ES<br>ENGINE 2 – 1:00 M<br>1. E2<br>3. E2<br>4. 2 –<br>5. E2<br>TRUCK 1 – 2:00 M                                                                                                                                                                                                                                                                                                                                                                                                                                                                                                                                                                                                                                                                                                                                                                                                                                                                                                                                                                                                                                                                                                                                                                                                                                                                                                                                                           | ESIDENTIAL FIRE – Fire<br>PERFORMA<br><u>3 FF COMPANY</u><br>N/A<br>PROCEDURE<br>STOPS AT HYDRANT AND PREPA<br>FORWARD LEAD 200' LDH (DRY) F<br>VERBALIZES SIZE-UP OF STRUCT  | INCE STANDARD<br><u>4 FF COM</u><br>N/<br>RES TO ESTABLISH SU<br>FOR SUPPLY<br>FURE, AND INITIATE FIR | MPANY<br>A            |  |
|----------------------------------------------------------------------------------------------------------------------------------------------------------------------------------------------------------------------------------------------------------------------------------------------------------------------------------------------------------------------------------------------------------------------------------------------------------------------------------------------------------------------------------------------------------------------------------------------------------------------------------------------------------------------------------------------------------------------------------------------------------------------------------------------------------------------------------------------------------------------------------------------------------------------------------------------------------------------------------------------------------------------------------------------------------------------------------------------------------------------------------------------------------------------------------------------------------------------------------------------------------------------------------------------------------------------------------------------------------------------------------------------------------------------------------------------------------------------------------------------------------------------------------------------------------------------------------------------------------|-------------------------------------------------------------------------------------------------------------------------------------------------------------------------------|-------------------------------------------------------------------------------------------------------|-----------------------|--|
| EQUIPMENT<br>(2) Engine Co.<br>(1) Truck Co.<br>Training Structure<br>Water Supply<br>ENGINE 1<br>TIME STARTS 1. E1<br>2. E1<br>3. E1<br>4. E1<br>5. E1<br>6. ES<br>ENGINE 2 – 1:00 M<br>1. E2<br>3. E2<br>4. 2 –<br>5. E2<br>TRUCK 1 – 2:00 M                                                                                                                                                                                                                                                                                                                                                                                                                                                                                                                                                                                                                                                                                                                                                                                                                                                                                                                                                                                                                                                                                                                                                                                                                                                                                                                                                           | PERFORMA<br>3 FF COMPANY<br>N/A<br>PROCEDURE<br>STOPS AT HYDRANT AND PREPA<br>FORWARD LEAD 200' LDH (DRY) F<br>VERBALIZES SIZE-UP OF STRUCT<br>DEPLOY 150' x 1 ¾" HOSE TO ENT | INCE STANDARD<br><u>4 FF COM</u><br>N/<br>RES TO ESTABLISH SU<br>FOR SUPPLY<br>FURE, AND INITIATE FIR | MPANY<br>A            |  |
| (2) Engine Co.<br>(1) Truck Co.<br>Training Structure<br>Water Supply<br>ENGINE 1<br>TIME STARTS 1. E1<br>2. E1<br>3. E1<br>4. E1<br>5. E1<br>6. ES<br>ENGINE 2 – 1:00 M<br>1. E2<br>3. E2<br>4. 2 –<br>5. E2<br>TRUCK 1 – 2:00 M                                                                                                                                                                                                                                                                                                                                                                                                                                                                                                                                                                                                                                                                                                                                                                                                                                                                                                                                                                                                                                                                                                                                                                                                                                                                                                                                                                        | <u>3 FF COMPANY</u><br>N/A<br>PROCEDURE<br>STOPS AT HYDRANT AND PREPA<br>FORWARD LEAD 200' LDH (DRY) F<br>VERBALIZES SIZE-UP OF STRUCT<br>DEPLOY 150' x 1 ¾" HOSE TO ENT      | <u>4 FF CON</u><br>N/<br>RES TO ESTABLISH SU<br>FOR SUPPLY<br>FURE, AND INITIATE FIR                  | A                     |  |
| Training Structure<br>Water Supply         ENGINE 1         TIME STARTS       1.       E1         2.       E1         3.       E1         4.       E1         5.       E1         6.       ES         ENGINE 2 – 1:00 M         1.       E2         3.       E2         4.       E1         5.       E2         3.       E2         4.       2.         2.       E2         3.       E2         4.       2.         5.       E2         5.       E2         5.       E2         5.       E2                                                                                                                                                                                                                                                                                                                                                                                                                                                                                                                                                                                                                                                                                                                                                                                                                                                                                                                                                                                                                                                                                                              | PROCEDURE<br>STOPS AT HYDRANT AND PREPA<br>FORWARD LEAD 200' LDH (DRY) F<br>VERBALIZES SIZE-UP OF STRUCT<br>DEPLOY 150' x 1 ¾" HOSE TO ENT                                    | RES TO ESTABLISH SU<br>FOR SUPPLY<br>FURE, AND INITIATE FIR                                           |                       |  |
| ENGINE 1         TIME STARTS       1. E1         2. E1         3. E1         4. E1         5. E1         6. ES         ENGINE 2 - 1:00 M         1. E2         3. E2         4. 2 -         5. E2         TRUCK 1 - 2:00 M                                                                                                                                                                                                                                                                                                                                                                                                                                                                                                                                                                                                                                                                                                                                                                                                                                                                                                                                                                                                                                                                                                                                                                                                                                                                                                                                                                               | STOPS AT HYDRANT AND PREPA<br>FORWARD LEAD 200' LDH (DRY) F<br>VERBALIZES SIZE-UP OF STRUCT<br>DEPLOY 150' x 1 ¾" HOSE TO ENT                                                 | FOR SUPPLY<br>FURE, AND INITIATE FIR                                                                  | PPLY                  |  |
| TIME STARTS       1. E1         2. E1         3. E1         4. E1         5. E1         6. ES         ENGINE 2 - 1:00 M         1. E2         3. E2         4. 2 -         5. E2         TRUCK 1 - 2:00 M                                                                                                                                                                                                                                                                                                                                                                                                                                                                                                                                                                                                                                                                                                                                                                                                                                                                                                                                                                                                                                                                                                                                                                                                                                                                                                                                                                                                | FORWARD LEAD 200' LDH (DRY) F<br>VERBALIZES SIZE-UP OF STRUCT<br>DEPLOY 150' x 1 ¾" HOSE TO ENT                                                                               | FOR SUPPLY<br>FURE, AND INITIATE FIR                                                                  | PPLY                  |  |
| 2. E1<br>3. E1<br>4. E1<br>5. E1<br>6. ES<br>ENGINE 2 – 1:00 M<br>1. E2<br>2. E2<br>3. E2<br>4. 2 –<br>5. E2<br>TRUCK 1 – 2:00 M                                                                                                                                                                                                                                                                                                                                                                                                                                                                                                                                                                                                                                                                                                                                                                                                                                                                                                                                                                                                                                                                                                                                                                                                                                                                                                                                                                                                                                                                         | FORWARD LEAD 200' LDH (DRY) F<br>VERBALIZES SIZE-UP OF STRUCT<br>DEPLOY 150' x 1 ¾" HOSE TO ENT                                                                               | FOR SUPPLY<br>FURE, AND INITIATE FIR                                                                  | PPLY                  |  |
| <ul> <li>3. E1</li> <li>4. E1</li> <li>5. E1</li> <li>6. ES</li> <li>ENGINE 2 - 1:00 M</li> <li>1. E2</li> <li>2. E2</li> <li>3. E2</li> <li>4. 2 -</li> <li>5. E2</li> <li>TRUCK 1 - 2:00 M</li> </ul>                                                                                                                                                                                                                                                                                                                                                                                                                                                                                                                                                                                                                                                                                                                                                                                                                                                                                                                                                                                                                                                                                                                                                                                                                                                                                                                                                                                                  | VERBALIZES SIZE-UP OF STRUCT<br>DEPLOY 150' x 1 ¾" HOSE TO ENT                                                                                                                | FURE, AND INITIATE FIR                                                                                |                       |  |
| <ul> <li>4. E1</li> <li>5. E1</li> <li>6. ES</li> <li>ENGINE 2 - 1:00 M</li> <li>1. E2</li> <li>2. E2</li> <li>3. E2</li> <li>4. 2 -</li> <li>5. E2</li> <li>TRUCK 1 - 2:00 M</li> </ul>                                                                                                                                                                                                                                                                                                                                                                                                                                                                                                                                                                                                                                                                                                                                                                                                                                                                                                                                                                                                                                                                                                                                                                                                                                                                                                                                                                                                                 | DEPLOY 150' x 1 ¾" HOSE TO ENT                                                                                                                                                |                                                                                                       |                       |  |
| 5. E1<br>6. ES<br>ENGINE 2 – 1:00 M<br>1. E2<br>2. E2<br>3. E2<br>4. 2 –<br>5. E2<br>TRUCK 1 – 2:00 M                                                                                                                                                                                                                                                                                                                                                                                                                                                                                                                                                                                                                                                                                                                                                                                                                                                                                                                                                                                                                                                                                                                                                                                                                                                                                                                                                                                                                                                                                                    |                                                                                                                                                                               | E1 DEPLOY 150' x 1 ¾" HOSE TO ENTRY POINT OF BUILDING                                                 |                       |  |
| <ul> <li>6. ES</li> <li>ENGINE 2 – 1:00 M</li> <li>1. E2</li> <li>2. E2</li> <li>3. E2</li> <li>4. 2 -</li> <li>5. E2</li> <li>TRUCK 1 – 2:00 M</li> </ul>                                                                                                                                                                                                                                                                                                                                                                                                                                                                                                                                                                                                                                                                                                                                                                                                                                                                                                                                                                                                                                                                                                                                                                                                                                                                                                                                                                                                                                               | CREW DON SCBA, PREPARE FOR                                                                                                                                                    |                                                                                                       | -                     |  |
| ENGINE 2 - 1:00 M<br>1. E2<br>2. E2<br>3. E2<br>4. 2 -<br>5. E2<br>TRUCK 1 - 2:00 M                                                                                                                                                                                                                                                                                                                                                                                                                                                                                                                                                                                                                                                                                                                                                                                                                                                                                                                                                                                                                                                                                                                                                                                                                                                                                                                                                                                                                                                                                                                      | ESTABLISH STREAM FROM E1 HOSELINE, ADVANCE 50' WHILE FLOWING                                                                                                                  |                                                                                                       |                       |  |
| <ol> <li>E2</li> <li>E2</li> <li>E2</li> <li>E2</li> <li>2 -</li> <li>E2</li> <li>E3</li> <li>E4</li> <li></li></ol> | INUTE DELAY FROM START OF EVO                                                                                                                                                 |                                                                                                       |                       |  |
| <ul> <li>2. E2</li> <li>3. E2</li> <li>4. 2 -</li> <li>5. E2</li> <li>TRUCK 1 - 2:00 M</li> </ul>                                                                                                                                                                                                                                                                                                                                                                                                                                                                                                                                                                                                                                                                                                                                                                                                                                                                                                                                                                                                                                                                                                                                                                                                                                                                                                                                                                                                                                                                                                        | ARRIVES ON SCENE AND PREPAI                                                                                                                                                   |                                                                                                       | RE ATTACK.            |  |
| <ul> <li>3. E2</li> <li>4. 2 -</li> <li>5. E2</li> <li>TRUCK 1 - 2:00 M</li> </ul>                                                                                                                                                                                                                                                                                                                                                                                                                                                                                                                                                                                                                                                                                                                                                                                                                                                                                                                                                                                                                                                                                                                                                                                                                                                                                                                                                                                                                                                                                                                       | SECURE WATER SUPPLY – "2-OUT"                                                                                                                                                 | HOSE LINE – ESATBLISH                                                                                 | COMMAND               |  |
| 4. 2 -<br>5. E2<br>TRUCK 1 - 2:00 M                                                                                                                                                                                                                                                                                                                                                                                                                                                                                                                                                                                                                                                                                                                                                                                                                                                                                                                                                                                                                                                                                                                                                                                                                                                                                                                                                                                                                                                                                                                                                                      | E2 SECURE WATER SUPPLY FOR E1                                                                                                                                                 |                                                                                                       |                       |  |
| 5. E2<br>TRUCK 1 – 2:00 M                                                                                                                                                                                                                                                                                                                                                                                                                                                                                                                                                                                                                                                                                                                                                                                                                                                                                                                                                                                                                                                                                                                                                                                                                                                                                                                                                                                                                                                                                                                                                                                | E2 DEPLOY SECOND 1 <sup>3</sup> / <sub>4</sub> " HOSE LINE AND ESTABLISH 2 – OUT HOSELINE                                                                                     |                                                                                                       |                       |  |
| TRUCK 1 – 2:00 M                                                                                                                                                                                                                                                                                                                                                                                                                                                                                                                                                                                                                                                                                                                                                                                                                                                                                                                                                                                                                                                                                                                                                                                                                                                                                                                                                                                                                                                                                                                                                                                         | 2 – OUT HOSELINE CHARGED, E2 CREW DON SCBA                                                                                                                                    |                                                                                                       |                       |  |
|                                                                                                                                                                                                                                                                                                                                                                                                                                                                                                                                                                                                                                                                                                                                                                                                                                                                                                                                                                                                                                                                                                                                                                                                                                                                                                                                                                                                                                                                                                                                                                                                          | CAPTAIN ESTABLISHES COMMAN                                                                                                                                                    |                                                                                                       |                       |  |
|                                                                                                                                                                                                                                                                                                                                                                                                                                                                                                                                                                                                                                                                                                                                                                                                                                                                                                                                                                                                                                                                                                                                                                                                                                                                                                                                                                                                                                                                                                                                                                                                          | NUTE DELAY FROM START OF EVOL                                                                                                                                                 |                                                                                                       |                       |  |
|                                                                                                                                                                                                                                                                                                                                                                                                                                                                                                                                                                                                                                                                                                                                                                                                                                                                                                                                                                                                                                                                                                                                                                                                                                                                                                                                                                                                                                                                                                                                                                                                          | ARRIVES ON SCENE AND VERBIL<br>INSIDE TEAM – FOCIBLE ENRY & PF<br>OUTSIDE TEAM – COORDINATED VI                                                                               | RIMARY SEARCH                                                                                         | NAL MODE.             |  |
| <b>2.</b> INS                                                                                                                                                                                                                                                                                                                                                                                                                                                                                                                                                                                                                                                                                                                                                                                                                                                                                                                                                                                                                                                                                                                                                                                                                                                                                                                                                                                                                                                                                                                                                                                            | IDE TEAM PERFORMS FORCIBLE                                                                                                                                                    | ENTRY AS NECESSARY                                                                                    | Y.                    |  |
| CC                                                                                                                                                                                                                                                                                                                                                                                                                                                                                                                                                                                                                                                                                                                                                                                                                                                                                                                                                                                                                                                                                                                                                                                                                                                                                                                                                                                                                                                                                                                                                                                                       | NDUCT PRIMARY SEARCH OF FIR                                                                                                                                                   | RE FLOOR OR DESIGNA                                                                                   | TED AREA.             |  |
|                                                                                                                                                                                                                                                                                                                                                                                                                                                                                                                                                                                                                                                                                                                                                                                                                                                                                                                                                                                                                                                                                                                                                                                                                                                                                                                                                                                                                                                                                                                                                                                                          | TSIDE TEAM PLACES LADDERS &                                                                                                                                                   |                                                                                                       | -                     |  |
| CC                                                                                                                                                                                                                                                                                                                                                                                                                                                                                                                                                                                                                                                                                                                                                                                                                                                                                                                                                                                                                                                                                                                                                                                                                                                                                                                                                                                                                                                                                                                                                                                                       | ORDINATE VENTILATION OPERAT                                                                                                                                                   | FIONS WITH INTERIOR C                                                                                 | CREWS.                |  |
|                                                                                                                                                                                                                                                                                                                                                                                                                                                                                                                                                                                                                                                                                                                                                                                                                                                                                                                                                                                                                                                                                                                                                                                                                                                                                                                                                                                                                                                                                                                                                                                                          | E ATTACK, 2-OUT HOSE LINE, SE                                                                                                                                                 |                                                                                                       |                       |  |
|                                                                                                                                                                                                                                                                                                                                                                                                                                                                                                                                                                                                                                                                                                                                                                                                                                                                                                                                                                                                                                                                                                                                                                                                                                                                                                                                                                                                                                                                                                                                                                                                          | E1 ADVANCED TO TARGET, ADEQU<br>WATER SUPPLY SECURED, RELIEF<br>2 – OUT HOSELINE IN-PLACE AND S<br>T1 (INSIDE TEAM) COMPLETES PRII<br>T1 (OUTSIDE TEAM) IN POSITION TO        | VALVE SET ACCORDING<br>STAFFED BY E2<br>MARY SEARCH OF DESIGN                                         | TO SOGS<br>NATED AREA |  |