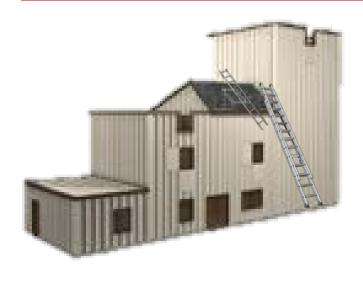

|  |
|                                                                     | 4. | POSITION ROOF LADDER (HO                                           | OOKS SET) ON ROOF                                                                           |  |
| TIME STOPS                                                          |    | LADDERS POSITIONED & OBJ                                           | JECTIVES COMPLETE:                                                                          |  |
|                                                                     |    | ·                                                                  | O IN PROPER POSITION<br>LIMBING ANGLE PROPERLY ADJUSTED<br>CBA, PREPARED TO CLIMB LADDER(S) |  |

## **DIAGRAM**